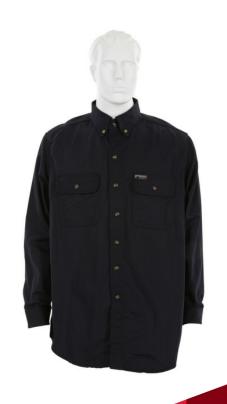

## SBS2002

Summit Breeze® Flame Resistant (FR) Shirt
Navy 7-ounce 100% Cotton
Material
Long Sleeve with Vented
Underarms and Back, CAT 2
ASTM F1930 Tested – Zero 2nd
and 3rd Degree Burn
when wearing our P2D FR Jeans!

Patented Underarm and Back Vents, the ultimate solution for comfort, protection, and heat stress.

| Product #  | Size      | Sizing<br>Type | Top of<br>Sleeve | Back<br>Length | Case<br>Pack | Case Weight   |
|------------|-----------|----------------|------------------|----------------|--------------|---------------|
| SBS2002S   | S         | Regular        |                  |                |              | 37.740        |
| SBS2002MT  | M         |                |                  |                |              | 42.990        |
| SBS2002LT  | L         |                |                  |                |              | 46.290        |
| SBS2002L   | L         | Regular        |                  |                |              | 46.050        |
| SBS2002X2T | 2X        |                |                  |                |              | <i>52.770</i> |
| SBS2002X3T | <i>3X</i> |                |                  |                |              | 54.900        |
| SBS2002X4  | 4X        | Regular        |                  |                |              | <i>55.920</i> |
| SBS2002X4T | 4X        |                |                  |                |              | <i>55.980</i> |
| SBS2002X5  | 5X        | Regular        |                  |                |              | <i>57.480</i> |
| SBS2002X5T | 5X        |                |                  |                |              | 58.080        |