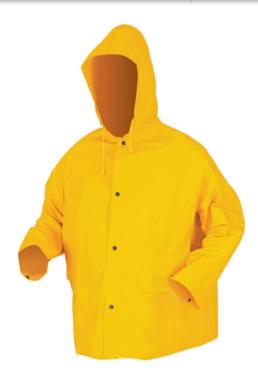

Classic Series Rain Gear .35mm PVC / Polyester Material Waterproof Yellow Rain Jacket Attached Hood

Tested in accordance with ASTM F903 – Standard Test Method for Resistance of Materials used in Protective Clothing to Penetration by Liquids (Test report located below under Specsheet and Downloadable documents section)

POCKET

Classic

<u>Material I</u> PVC