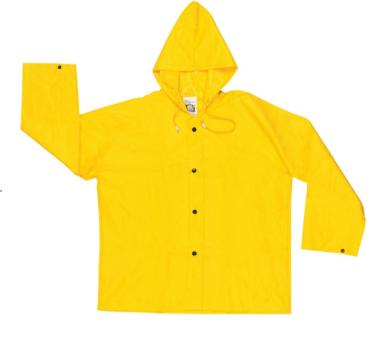

## Wizard Series Rain Gear .28mm PVC / Nylon / PVC Rainwear Waterproof Yellow Rain Jacket Attached Hood

Tested in accordance with ASTM F903 – Standard Test Method for Resistance of Materials used in Protective Clothing to Penetration by Liquids (Test report located below under Specsheet and Downloadable documents section)