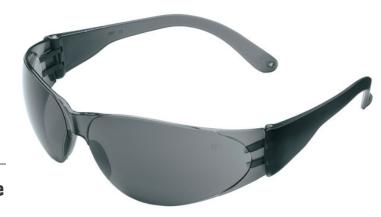

## CLI I 2N

Checklite® CL1 Series
Safety Glasses with Gray Lens
Excellent Orbital Seal and Fit
No Logos on Eyewear

Packaged 12 pair to a polybag to reduce corrugated packaging

Series

Checklite (CL1)

Category