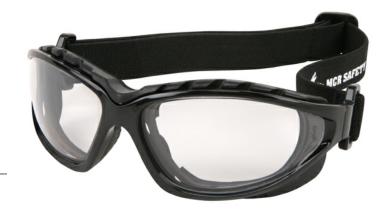

## RP3 I OPF

Swagger® RP3 Series Black Foam Lined Safety Glasses Clear MAX6® Anti-Fog Lenses Interchangeable Head Band Included

Flame Resistant Hypoallergenic Closed Cell Foam Seal

Series

Swagger (RP3)

Category