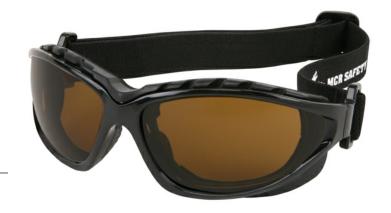

## RP3 I BPF

Swagger® RP3 Series
Black Foam Lined Safety Glasses
Brown MAX6® Anti-Fog Lenses
Interchangeable Head Band
Included

Flame resistant hypoallergenic closed cell foam seal

Series

Swagger (RP3)

<u>Category</u>

Safety Glasses

Inner Packaging

**Dozen Gravity Box** 

Primary Frame Material

Polycarbonate

Made In

Taiwan

| Product # | Frame Color | Lens Color | Lens Coating  | Magnifier | VLT% | Temple Color |
|-----------|-------------|------------|---------------|-----------|------|--------------|
| RP3 I BPF | Black       | Brown      | MAX6 Anti-Fog |           | 13   | Black        |
| RP310PF   | Black       | Clear      | MAX6 Anti-Fog |           | 90   | Black        |