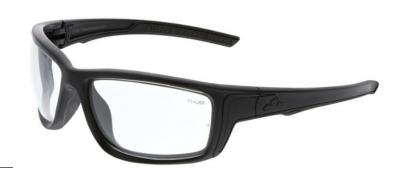

## T12410P

Tier1 Tactical Gear Safety Glasses with Clear Lens MAX6® Superior Anti-Fog Lens Coating Matt Black Frame and Temple Color

Permanently injected soft TPR from nose pad to temples ends

Series

Category

Tierl Tactical (T124)

Safety Glasses

Primary Frame Material

Made In

**Polycarbonate** 

Taiwan

| Product # | Frame Color | Lens Color | Lens Coating  | Magnifier | VLT% | Temple Color |
|-----------|-------------|------------|---------------|-----------|------|--------------|
| T12410P   | Black       | Clear      | MAX6 Anti-Fog |           | 90   | Black        |
| T12412P   | Black       | Gray       | MAX6 Anti-Fog |           | 13   | Black        |