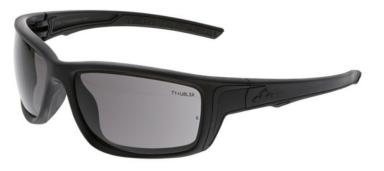

Swagger<sup>®</sup> SR4 Series Safety Glasses with Gray Lens MAX6<sup>®</sup> Superior Anti-Fog Lens Coating Matt Black Frame and Temple Color

MCR SAFETY WE PROTECT PEOPLE

**Permanently injected soft TPR from nose pads to temples ends** 

| Product # | Frame Color | Lens Color | Lens Coating  | Magnifier | VLT% | Temple Color |
|-----------|-------------|------------|---------------|-----------|------|--------------|
| T12412P   | Black       | Gray       | MAX6 Anti-Fog |           | 13   | Black        |