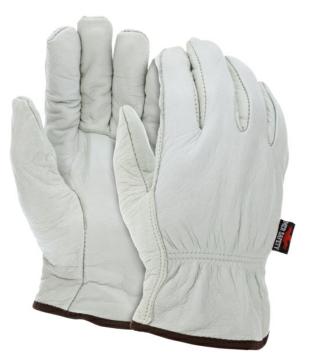

MCR SAFETY WE PROTECT PEOPLE

> Leather Drivers Insulated Work Gloves Premium Grade Grain Cowskin Leather Insulated Gloves with Fleece Lining Straight Thumb

Fleece insulated liner adds warmth and comfort

Leather Type

Insulated Lining

Fleece

Cow

Grade

Premium

| Product # | Size      | Case Pack | Case Weight (lb) |
|-----------|-----------|-----------|------------------|
| 32505     | Small     | 10        | 34.850           |
| 3250M     | Medium    | 10        | 35.850           |
| 3250L     | Large     | 10        | 42.750           |
| 3250XL    | X - Large | 10        | 44.510           |