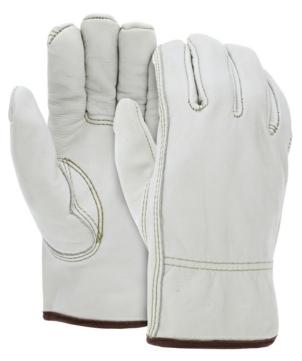

MCR SAFETY WE PROTECT PEOPLE

> Leather Drivers Insulated Work Gloves CV Grade Grain Cow Leather Insulated Gloves with Thermal Lining Keystone Thumb

Thermal insulation helps keep hands warm and comfortable

Leather Type

Insulated Lining

Thermal

Cow

Grade

**Competitive Value** 

| Product # | Size       | Case Pack | Case Weight (lb) |
|-----------|------------|-----------|------------------|
| 32805     | Small      | 10        | 32.440           |
| 3280M     | Medium     | 10        | 32.650           |
| 3280L     | Large      | 10        | 39.800           |
| 3280XL    | X - Large  | 10        | 37.900           |
| 3280XXL   | XX - Large | 10        | 41.570           |