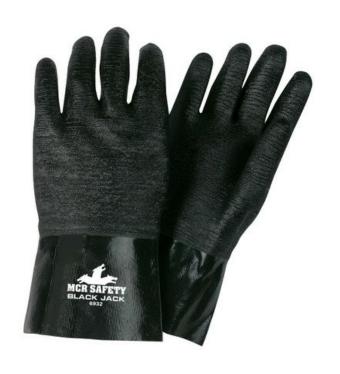

**Black Jack® Series Black Neoprene Coated Work Gloves** Multi-Dipped Etched Rough Neoprene 12 Inch Length Fully Coated **Brushed Interlock Lining The** protection the Black Jack® series provides is a notch above any comparable glove you'll find in the industry. The 6932 is 12 inches long and fully coated with etched, rough black neoprene. The brushed interlock lining is soft, easy to wear, and treated with ActiFresh®. ActiFresh® helps to prevent odors and eliminate bacteria caused by perspiration. The component materials of this glove comply with all federal regulations for food contact. If you are searching for the best neoprene-coated work gloves, look no further than MCR Safety!