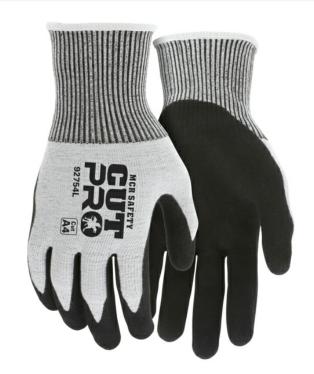

MCR Safety CutPro® Work Gloves
13-Gauge Cut Resistant HyperMax®
Shell
Double Coated Black Nitrile
Outer Coating Absorbs Oils and
Aids Grip
Inner Coating Repels Oils and
Liquids

**Double coated nitrile for excellent durability, grip and abrasion resistance** 