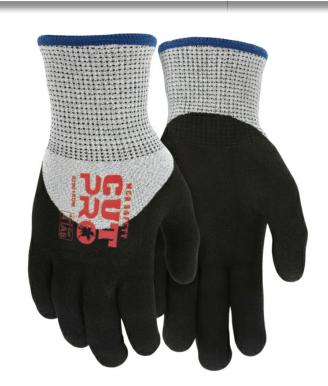

## 9290 I KD

MCR Safety CutPro®
13-Gauge HyperMax® Shell
Cut, Abrasion, and Puncture
Resistant
Insulated Glove with Full Acrylic
Lining
Sandy Foam Nitrile Palm and Over
the Knuckle

Insulated gloves provide cold weather, cut, puncture, and abrasion protection